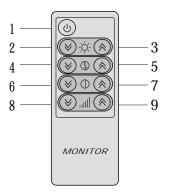

## Remote control

1.Power On/Off 2.Brightness -3.Brightness + 4.Colour -5.Colour + 6.Contrast -7.Contrast + 8.Volume -9.Volume +

Contents and specifications can be subjected to change without prior notice.